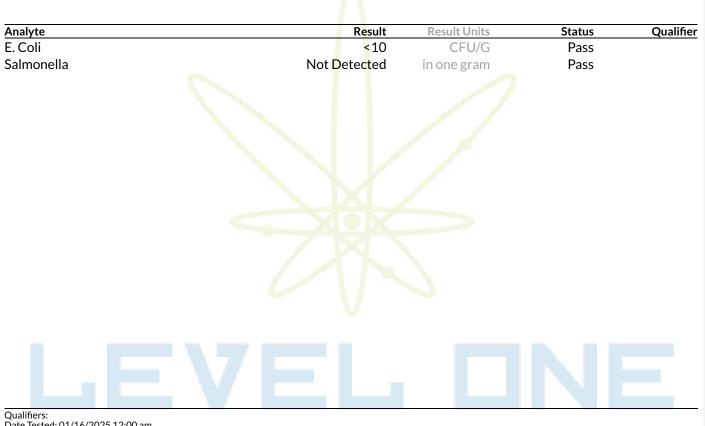

#### Ingestible. Soft Chew. Ice/Water

METHOD OF EXTRACTION MOTHER BATCH: ICE & WATER

Microbials

Pass

Date Tested: 01/16/2025 12:00 am

TNTC = Too Numerous to Count. The lower limit of quantification for E. coli is 10 CFU/g unless noted on the CoA by further dilution. Unless otherwise stated all quality control samples performed within specifications. Analysis Method/Instrumentation: E. coli plating via 3M Petrifilm per SOP-LM-019, Salmonella spp. And Aspergillus spp. detection by Bio-Rad CFX96 Deep Well real-time PCR per SOP-LM-016 & SOP-LM-017. Methods used per AZDHS R9-17-404.04 and microbial limits set by AZDHS R9-17 Table 3.1. ADHS approved method for microbials for all listed organisms.