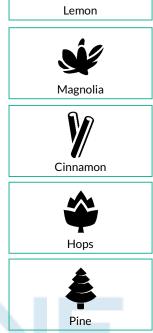

### **Terpenes**

| -               |      | -                                                                                                                                                                       |                                                                                                                                             |          |                                |      |                                                                     | -                                       |          |                |
|-----------------|------|-------------------------------------------------------------------------------------------------------------------------------------------------------------------------|---------------------------------------------------------------------------------------------------------------------------------------------|----------|--------------------------------|------|---------------------------------------------------------------------|-----------------------------------------|----------|----------------|
| Analyte         |      |                                                                                                                                                                         |                                                                                                                                             | ualifier | Analyte                        |      |                                                                     |                                         | ualifier |                |
|                 | mg/g | mg/g                                                                                                                                                                    | %                                                                                                                                           |          |                                | mg/g | mg/g                                                                | %                                       |          |                |
| δ-Limonene      | 0.81 |                                                                                                                                                                         | 3.458                                                                                                                                       | Q3       | cis-Nerolidol                  | 0.81 | ND                                                                  | ND                                      | Q3       | Lemon          |
| Farnesene       | 0.07 | 34.14                                                                                                                                                                   | 3.414                                                                                                                                       | Q3       | Citronellol                    | 4.06 | ND                                                                  | ND                                      | Q3       |                |
| β-Caryophyllene | 0.81 | 33.19                                                                                                                                                                   | 3 <mark>.</mark> 319                                                                                                                        | Q3       | Eucalyptol                     | 0.41 | ND                                                                  | ND                                      | Q3       |                |
| β-Myrcene       | 0.41 |                                                                                                                                                                         | 2.785                                                                                                                                       | Q3       | Fenchone                       | 0.81 | ND                                                                  | ND                                      | Q3       |                |
| α-Humulene      | 0.41 | 10.21                                                                                                                                                                   | 1.021                                                                                                                                       | Q3       | y-Terpinene                    | 0.41 | ND                                                                  | ND                                      | Q3       |                |
| α-Pinene        | 0.41 | 6.10                                                                                                                                                                    | 0.610                                                                                                                                       | Q3       | y-Terpineol                    | 0.09 | ND                                                                  | ND                                      | Q3       | Magnolia       |
| Linalool        | 0.81 | 3.63                                                                                                                                                                    | 0.363                                                                                                                                       | Q3       | Geraniol                       | 8.11 | ND                                                                  | ND                                      | Q3       | I*lagnolia     |
| Fenchol         | 0.41 | 3.11                                                                                                                                                                    | 0.311                                                                                                                                       | Q3       | Geranyl Ace <mark>t</mark> ate | 0.41 | ND                                                                  | ND                                      | Q3       | 90             |
| α-Bisabolol     | 0.41 | 2.97                                                                                                                                                                    | 0.297                                                                                                                                       | Q3       | Guaiol                         | 0.41 | <loq< td=""><td><loq< td=""><td>Q3</td><td></td></loq<></td></loq<> | <loq< td=""><td>Q3</td><td></td></loq<> | Q3       |                |
| cis-Ocimene     | 0.12 | 2.40                                                                                                                                                                    | 0.240                                                                                                                                       | Q3       | Isoborneol                     | 4.06 | ND                                                                  | ND                                      | Q3       |                |
| α-Terpineol     | 0.66 | 2.35                                                                                                                                                                    | 0.235                                                                                                                                       | Q3       | Isopulegol                     | 0.41 | ND                                                                  | ND                                      | Q3       |                |
| Camphene        | 0.41 | 0.67                                                                                                                                                                    | 0.067                                                                                                                                       | Q3       | Menthol                        | 0.41 | ND                                                                  | ND                                      | Q3       | Cinnamon       |
| β-Eudesmol      | 0.41 | 0.43                                                                                                                                                                    | 0.043                                                                                                                                       | Q3       | Nerol                          | 0.41 | ND                                                                  | ND                                      | Q3       |                |
| 3-Carene        | 0.81 | ND                                                                                                                                                                      | ND                                                                                                                                          | Q3       | Pulegone                       | 0.41 | ND                                                                  | ND                                      | Q3       |                |
| α-Cedrene       | 0.41 | ND                                                                                                                                                                      | ND                                                                                                                                          | Q3       | p-Cymene                       | 0.41 | ND                                                                  | ND                                      | Q3       |                |
| α-Phellandrene  | 0.41 | ND                                                                                                                                                                      | ND                                                                                                                                          | Q3       | Sabinene                       | 0.41 | ND                                                                  | ND                                      | Q3       | T              |
| α-Terpinene     | 0.41 | ND                                                                                                                                                                      | ND                                                                                                                                          | Q3       | Sabinene Hydrate               | 0.41 | ND                                                                  | ND                                      | Q3       | Hops           |
| β-Pinene        | 0.81 | <loq< td=""><td><loq< td=""><td>Q3</td><td>Terpinolene</td><td>0.81</td><td><loq< td=""><td><loq< td=""><td>Q3</td><td></td></loq<></td></loq<></td></loq<></td></loq<> | <loq< td=""><td>Q3</td><td>Terpinolene</td><td>0.81</td><td><loq< td=""><td><loq< td=""><td>Q3</td><td></td></loq<></td></loq<></td></loq<> | Q3       | Terpinolene                    | 0.81 | <loq< td=""><td><loq< td=""><td>Q3</td><td></td></loq<></td></loq<> | <loq< td=""><td>Q3</td><td></td></loq<> | Q3       |                |
| Borneol         | 1.22 | <loq< td=""><td><loq< td=""><td>Q3</td><td>trans-Nerolidol</td><td>0.41</td><td>ND</td><td>ND</td><td>Q3</td><td><u>é</u></td></loq<></td></loq<>                       | <loq< td=""><td>Q3</td><td>trans-Nerolidol</td><td>0.41</td><td>ND</td><td>ND</td><td>Q3</td><td><u>é</u></td></loq<>                       | Q3       | trans-Nerolidol                | 0.41 | ND                                                                  | ND                                      | Q3       | <u>é</u>       |
| Camphor         | 1.62 | ND                                                                                                                                                                      | ND                                                                                                                                          | Q3       | trans-Ocimene                  | 0.27 | ND                                                                  | ND                                      | Q3       |                |
| Caryophyllene   |      |                                                                                                                                                                         |                                                                                                                                             |          | Valencene                      | 0.41 | ND                                                                  | ND                                      | Q3       | T              |
| Oxide           | 0.41 | ND                                                                                                                                                                      | ND                                                                                                                                          | Q3       | -                              |      |                                                                     |                                         |          | Pine           |
| Cedrol          | 0.41 | ND                                                                                                                                                                      | ND                                                                                                                                          | Q3       |                                |      |                                                                     |                                         |          |                |
|                 |      |                                                                                                                                                                         |                                                                                                                                             | 4.       |                                |      |                                                                     |                                         |          | 161.63 mg/g    |
|                 |      |                                                                                                                                                                         |                                                                                                                                             |          |                                |      |                                                                     |                                         |          | Total Terpenes |

### **Primary Aromas**

Qualifiers: Date Tested: 10/04/2024 07:00 am

LOQ = Limit of Quantitation; The reported result is based on a sample weight with the applicable moisture content for that sample; Unless otherwise stated all quality control samples performed within specifications established by the Laboratory. Qualifying code Q3: For informational purposes only.